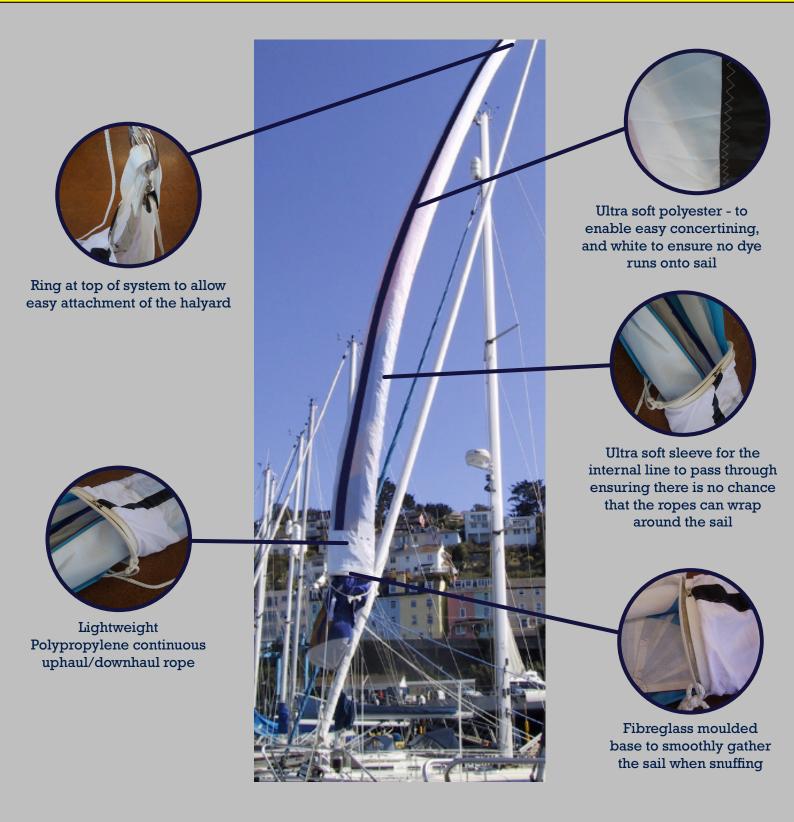

## Spinnaker Snuffer

The Snuffer is an essential addition to downwind sail on a short handed Cruising or Offshore Racing yacht. The snuffer allows the spinnaker or cruising chute to be hoisted whilst contained in a polyester tube. When the tack and sheets are attached and the sail is hoisted - bear away onto a broad reach with the snuffed sail in the lee

of the mainsail simply pull on the continuous uphaul/downhaul and hey presto the sail opens up ready to draw. To douse the sail or control the sail reverse the process, by bearing away to a broad reach dump the sheet so the sail is flapping with no load and pull down on the line until the base of the snuffer reaches the foot of the sail.