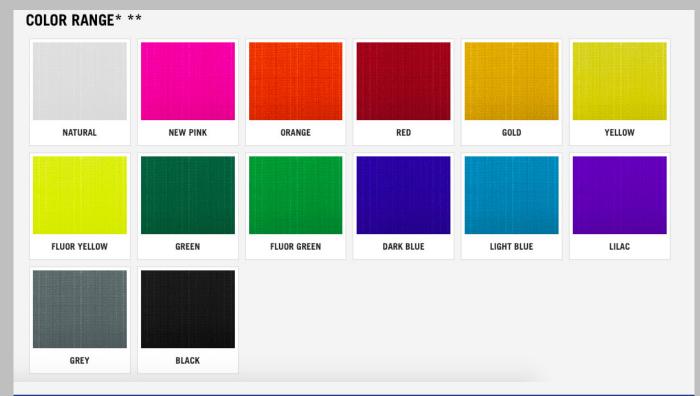

#### Contender

| STYLE        | SUPE     |      | SUPERKOTE    |          |    |      |    |                  |     |     |      |     |
|--------------|----------|------|--------------|----------|----|------|----|------------------|-----|-----|------|-----|
| COLORS       | 40       | 50   | 60           | 70       | 75 | 80   | 90 | 130              | 150 | 200 | 250  | 350 |
| Natural      | ~        | ~    | ~            | ~        | ~  | ~    | ~  | ~                | ~   | ~   | ~    | ~   |
| New Pink     | 2-2<br>- | ~    | -            | -        | ~  | 1    | ~  | 270              | -   | -   | 1.55 | -   |
| Orange       | 276      | 57   | (7)          |          | ~  | 3.75 | ~  | 253              | -   | 5   | 278  | -   |
| Red          |          | ~    | ~            | ~        | ~  | ~    | ~  | ~                | ~   | 5   | ~    | -   |
| Gold         | -        | ~    |              | <u> </u> | ~  | 323  | ~  | 10               | 2   | 2   | 123  | 2   |
| Yellow       | 128      | 323  | 123          | 2        | ~  | 221  | ~  | 123              | 12  | 2   | 323  | -   |
| Fluor Yellow | -        | -    | (1)          | -        | ~  | 240  | ~  | 24               | -   | -   | 123  | -   |
| Green        | -        | ~    | -            | -        | ~  | -    | ~  | ( <del>-</del> ) | -   | -   | 1    | -   |
| Fluor Green  | -        |      | ( <b>-</b> ) | -        | ~  | -    | -  | (-)              | -   | -   |      | -   |
| Dark Blue    | 1        | ~    | ~            | ~        | ~  | ~    | ~  | ~                | ~   | -   | ~    | -   |
| Light blue   | 272      | 578  | 1.5.1        |          | ~  | 3.75 | ~  | 258              | -   | 5   | 278  | -   |
| Lilac        |          | 8570 | 1570         |          | ~  | 2.5% | ~  | -                | -   | 5   | 272  |     |
| Grey         |          | 823  | ~            |          | ~  | 8.23 | ~  | 1020             | -   | 2   | 123  | 2   |
| Black        | -        | -    | ~            | -        | ~  | -    | ~  | 12               | -   | -   |      | -   |