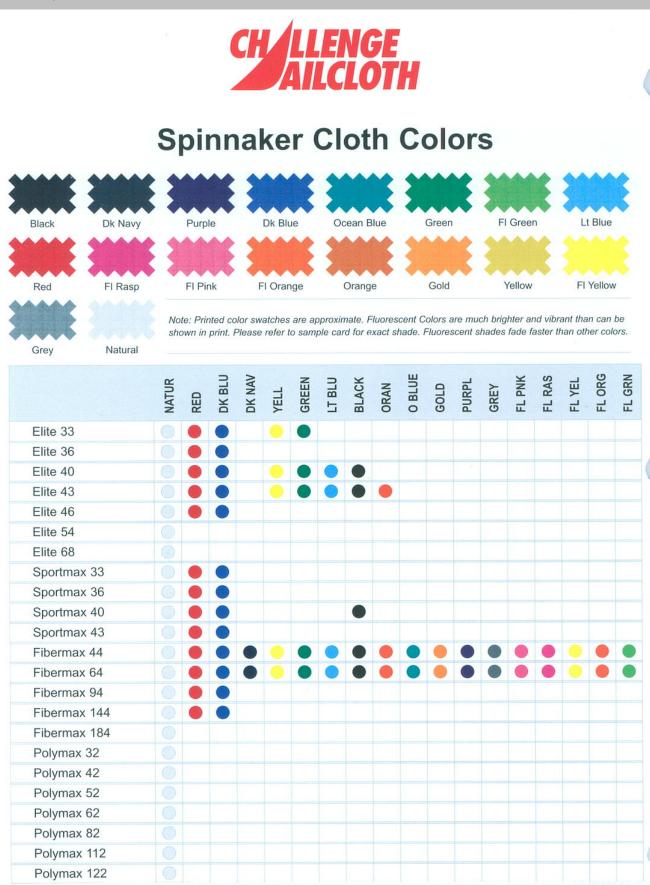

-        |      | ( <b>-</b> ) | -        | ~  | -    | -  | (-)              | -   | -   |      | -   |
| Dark Blue    | 1        | ~    | ~            | ~        | ~  | ~    | ~  | ~                | ~   | -   | ~    | -   |
| Light blue   | 272      | 578  | 1.5.1        |          | ~  | 3.75 | ~  | 258              | -   | 5   | 278  | -   |
| Lilac        |          | 8570 | 1570         |          | ~  | 2.5% | ~  | -                | -   | 5   | 272  |     |
| Grey         |          | 823  | ~            |          | ~  | 8.23 | ~  | 1020             | -   | 2   | 123  | 2   |
| Black        | -        | -    | ~            | -        | ~  | -    | ~  | 12               | -   | -   |      | -   |

## **Dart Sails & Covers**

### **Colour Swatches**

#### **Challenge Sailcloth**



# Dart Sails & Covers

### **Colour Swatches**

#### Bainbridge Airx

| Arctic<br>White | Royal<br>Blue | Red | Aqua<br>Blue | Yellow | Green | Silver | Hot<br>Yellow | Black | Violet | Pink | Tempest<br>Grey |            |
|-----------------|---------------|-----|--------------|--------|-------|--------|---------------|-------|--------|------|-----------------|------------|
| •               | -             | -   | -            | -      | -     | -      | -             | -     | -      | -    | -               | AIRX 400N  |
| •               | •             | •   | -            | -      | -     | -      | -             | -     | -      | -    | -               | AIRX 500N  |
| •               | •             | •   | •            | •      | •     | •      | •             |       | •